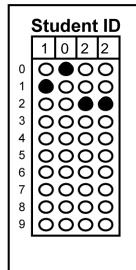

Student 21, Student

Student

Quiz

Quiz

Date/Notes

Free blank answer forms at Fill bubble completely. www.quickkeyapp.com Do not cross-out bubble rows or put marks on bounding boxes Make sure all bounding boxes, QR codes print black and not faded or broken