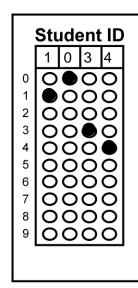

Student 4, Student

**Student** 

Quiz

**Date/Notes** 

ABCDE

00000

00000

00000