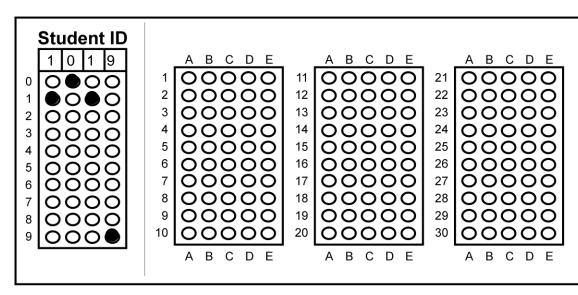

Student 4, Student

**Student** 

Quiz

**Date/Notes** 

ABCDE

00000

00000

00000

00000

00000

00000

00000

00000

00000

00000

ABCDE