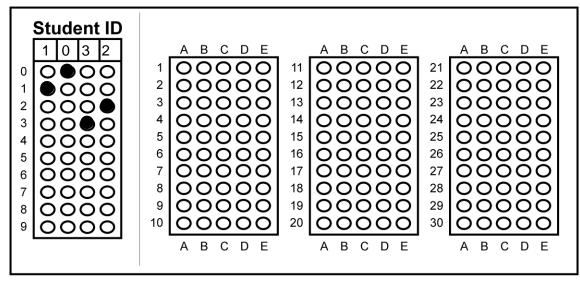

Quiz

**Date/Notes** 

|    | ٨  | В             | С  | Ь             | Е             |    | ۸                         | В  | _ | D             | _ |    | Α  | В             | C              | D | Е             |
|----|----|---------------|----|---------------|---------------|----|---------------------------|----|---|---------------|---|----|----|---------------|----------------|---|---------------|
| 1  | Ĉ  | _             | റ് | ក             |               | 11 | $\stackrel{\wedge}{\Box}$ | កិ | _ | ក             | 5 | 21 | റ് | _             | $\ddot{\circ}$ | ក | _             |
| 2  | lŏ | $\overline{}$ | ŏ  | $\overline{}$ | $\overline{}$ | 12 | Ιŏ                        | ŏ  | ŏ | $\overline{}$ | ŏ | 22 | lŏ | $\overline{}$ | $\overline{}$  | ŏ | $\subseteq$ 1 |
| 3  | Ŏ  | Ŏ             | Ŏ  | Ŏ             | Ŏ             | 13 | Ιŏ                        | Ŏ  | Ŏ | ŏ             | Ŏ | 23 | Ιŏ | Ŏ             | Ŏ              | Ŏ | ŏΙ            |
| 4  | 0  | 0             | 0  | 0             | 0             | 14 | 0                         | 0  | 0 | 0             | 0 | 24 | 0  | 0             | 0              | 0 | Ol            |
| 5  | 0  | 0             | 0  | 0             | 0             | 15 | 10                        | 0  | 0 | 0             | 0 | 25 | 0  | 0             | 0              | 0 | Οl            |
| 6  | 0  | 0             | 0  | 0             | 0             | 16 | 10                        | 0  | 0 | 0             | 0 | 26 | 0  | 0             | 0              | 0 | Οl            |
| 7  | 0  | 0             | 0  | 0             | 0             | 17 | 0                         | 0  | 0 | 0             | 0 | 27 | 0  | 0             | 0              | 0 | Οl            |
| 8  | 0  | 0             | 0  | 0             | 0             | 18 | 10                        | 0  | 0 | 0             | 0 | 28 | 0  | 0             | 0              | 0 | Οl            |
| 9  | 0  | 0             | 0  | 0             | 0             | 19 | 0                         | 0  | 0 | 0             | 0 | 29 | 0  | 0             | 0              | 0 | Οl            |
| 10 | 0  | 0             | 0  | 0             | 0             | 20 | 0                         | 0  | 0 | 0             | 0 | 30 | 0  | 0             | 0              | 0 | <u>O</u>      |
|    | Α  | В             | С  | D             | Е             |    | Α                         | В  | С | D             | Е |    | Α  | В             | С              | D | E             |

Free blank answer forms at Fill bubble completely. www.quickkeyapp.com Do not cross-out bubble rows or put marks on bounding boxes Make sure all bounding boxes, QR codes print black and not faded or broken