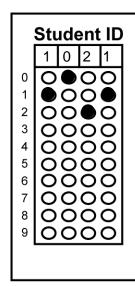

Student 21, Student

Student

Quiz

Quiz

Date/Notes

Free blank answer forms at Fill bubble completely. www.quickkeyapp.com Do not cross-out bubble rows or put marks on bounding boxes Make sure all bounding boxes, QR codes print black and not faded or broken