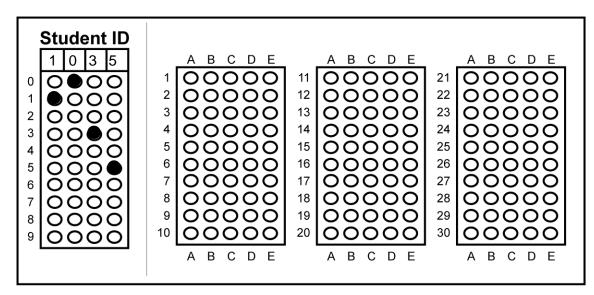

Student 10, Student

Student

Quiz

Quiz

Date/Notes

Free blank answer forms at Fill bubble completely. www.quickkeyapp.com Do not cross-out bubble rows or put marks on bounding boxes Make sure all bounding boxes, QR codes print black and not faded or broken