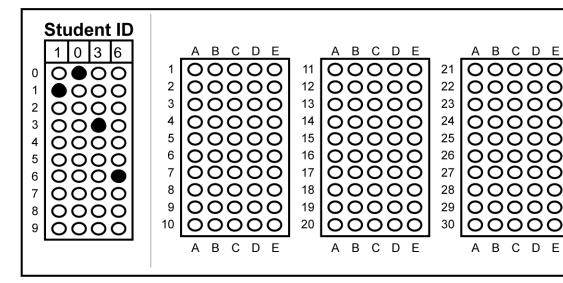

Student 16, Student

Student

Quiz

|    |          | _ |          | _ | _ |    |    | _        | _ | _        | _        |    |          | _        |   | _ | _ |
|----|----------|---|----------|---|---|----|----|----------|---|----------|----------|----|----------|----------|---|---|---|
|    | <u> </u> |   | <u>C</u> |   | E |    | Æ  | <u>B</u> | ÷ | <u>D</u> | <u>E</u> | ı  | <u> </u> | <u>B</u> |   | D | _ |
| 1  | 0        | O | 0        | O | 0 | 11 | 10 | O        | O | O        | O        | 21 | 10       | O        | 0 | O | 0 |
| 2  | 0        | 0 | 0        | 0 | 0 | 12 | 10 | 0        | 0 | 0        | 0        | 22 | 10       | 0        | 0 | 0 | 0 |
| 3  | 0        | 0 | 0        | 0 | 0 | 13 | 10 | 0        | 0 | 0        | 0        | 23 | 0        | 0        | 0 | 0 | 0 |
| 4  | 0        | 0 | 0        | 0 | 0 | 14 | 10 | 0        | 0 | 0        | 0        | 24 | 0        | 0        | 0 | 0 | 0 |
| 5  | 0        | 0 | 0        | 0 | 0 | 15 | 10 | 0        | 0 | 0        | 0        | 25 | 10       | 0        | 0 | 0 | 0 |
| 6  | 0        | 0 | 0        | 0 | 0 | 16 | lo | 0        | 0 | 0        | 0        | 26 | lo       | 0        | 0 | 0 | 0 |
| 7  | 0        | 0 | 0        | 0 | 0 | 17 | 10 | 0        | 0 | 0        | 0        | 27 | 10       | 0        | 0 | 0 | 0 |
| 8  | 0        | 0 | 0        | 0 | 0 | 18 | 10 | 0        | 0 | 0        | 0        | 28 | 10       | 0        | 0 | 0 | 0 |
| 9  | 0        | 0 | 0        | 0 | 0 | 19 | lo | 0        | 0 | 0        | 0        | 29 | lo       | 0        | 0 | 0 | 0 |
| 10 | 0        | Ó | Ó        | Ó | 0 | 20 | 0  | Ó        | Ö | Ó        | Ö        | 30 | 0        | Ó        | Ó | Ó | O |
|    | Α        | В | С        | D | E | -  | Α  | В        | С | D        | Е        |    | Α        | В        | С | D | Е |