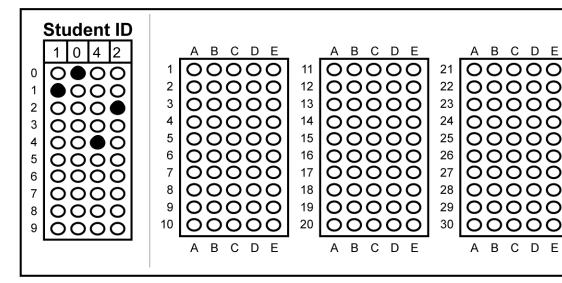

| 27 | 0 | 0 | 0 | 0 | Ol       |
| 8  | 0 | 0                  | 0 | 0                  | 0 | 18 | 0  | 0 | 0 | 0 | 0 | 28 | 0 | 0 | 0 | 0 | Οl       |
| 9  | 0 | 0                  | 0 | 0                  | 0 | 19 | 0  | 0 | 0 | 0 | 0 | 29 | 0 | 0 | 0 | 0 | Οl       |
| 10 | 0 | 0                  | 0 | 0                  | 0 | 20 | 0  | 0 | 0 | 0 | 0 | 30 | 0 | 0 | 0 | 0 | <u>O</u> |
|    | Α | В                  | С | D                  | Е | _  | Α  | В | С | D | E |    | Α | В | С | D | E        |



Fill bubble completely.

Free blank answer forms at www.quickkeyapp.com

Do not cross-out bubble rows or put marks on bounding boxes Make sure all bounding boxes, QR codes print black and not faded or broken



Student 36, Student

Student

Quiz









Quiz

Date/Notes

ABCDE

ABCDE





Free blank answer forms at Fill bubble completely. www.quickkeyapp.com Do not cross-out bubble rows or put marks on bounding boxes Make sure all bounding boxes, QR codes print black and not faded or broken



Student 38, Student

Student

Quiz







Quiz

**Date/Notes** 



|    | Α  | В | С              | D | Е | _  | _A | В | С | D | Ε |    | _A | В | С | D | Е |
|----|----|---|----------------|---|---|----|----|---|---|---|---|----|----|---|---|---|---|
| 1  | О  | 0 | $\overline{o}$ | 0 | 0 | 11 | О  | 0 | 0 | 0 | 0 | 21 | О  | 0 | 0 | 0 | 0 |
| 2  | lo | 0 | 0              | 0 | 0 | 12 | lo | 0 | 0 | 0 | 0 | 22 | lo | 0 | 0 | 0 | O |
| 3  | 0  | 0 | 0              | 0 | 0 | 13 | Ю  | 0 | O | 0 | 0 | 23 | lo | 0 | O | 0 | O |
| 4  | lo | 0 | 0              | 0 | 0 | 14 | lo | 0 |