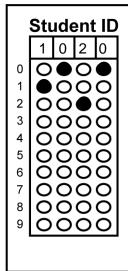

Student 2, Student

Student **Date/Notes** Quiz

Quiz

**Date/Notes** 

Free blank answer forms at Fill bubble completely. www.quickkeyapp.com Do not cross-out bubble rows or put marks on bounding boxes Make sure all bounding boxes, QR codes print black and not faded or broken