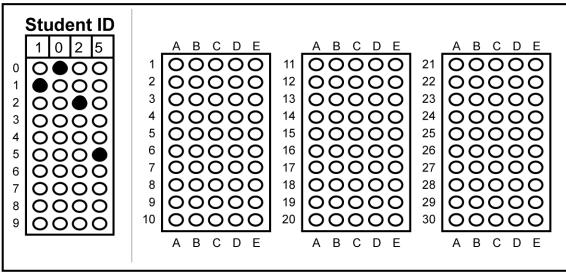

Student 5, Student

**Student** 

Quiz

**Date/Notes** 

Free blank answer forms at www.quickkeyapp.com

Quiz

**Date/Notes** 

| ı  | Α | В | С | D | E |    | Α | В | С | D | Е       |    | Α | В | С | D | Ε |
|----|---|---|---|---|---|----|---|---|---|---|---------|----|---|---|---|---|---|
| 1  | 0 | 0 | 0 | 0 | 0 | 11 | 0 | 0 | O | 0 | $\circ$ | 21 | 0 | 0 | 0 | 0 | 0 |
| 2  | 0 | 0 | 0 | 0 | 0 | 12 | 0 | 0 | 0 | 0 | 0       | 22 | 0 | 0 | 0 | 0 | 0 |
| 3  | 0 | 0 | 0 | 0 | 0 | 13 | 0 | 0 | 0 | 0 | $\circ$ | 23 | 0 | 0 | 0 | 0 | 0 |
| 4  | 0 | 0 | 0 | 0 | 0 | 14 | 0 | 0 | 0 | 0 | Ol      | 24 | 0 | 0 | 0 | 0 | 0 |
| 5  | 0 | 0 | 0 | 0 | 0 | 15 | 0 | 0 | 0 | 0 | Ol      | 25 | 0 | 0 | 0 | 0 | 0 |
| 6  | 0 | 0 | 0 | 0 | 0 | 16 | 0 | 0 | 0 | 0 | Ol      | 26 | 0 | 0 | 0 | 0 | 0 |
| 7  | 0 | 0 | 0 | 0 | 0 | 17 | 0 | 0 | 0 | 0 | $\circ$ | 27 | 0 | 0 | 0 | 0 | 0 |
| 8  | 0 | 0 | 0 | 0 | 0 | 18 | 0 | 0 | 0 | 0 | $\circ$ | 28 | 0 | 0 | 0 | 0 | 0 |
| 9  | 0 | 0 | 0 | 0 | 0 | 19 | 0 | 0 | 0 | 0 | Ol      | 29 | 0 | 0 | 0 | 0 | 0 |
| 10 | 0 | 0 | 0 | 0 | 0 | 20 | 0 | 0 | 0 | 0 | 0       | 30 | 0 | 0 | 0 | 0 | 0 |
| ·  | Α | В | С | D | Е |    | Α | В | С | D | E       |    | Α | В | С | D | Е |