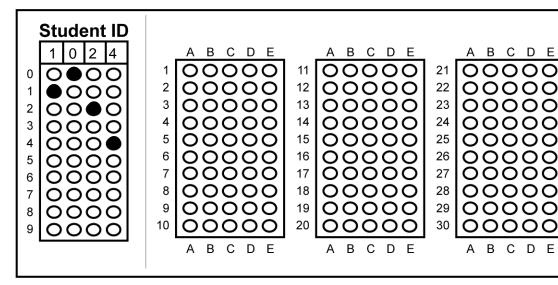

Student 10, Student

Student

Quiz

Quiz

Date/Notes

Free blank answer forms at Fill bubble completely. www.quickkeyapp.com Do not cross-out bubble rows or put marks on bounding boxes Make sure all bounding boxes, QR codes print black and not faded or broken