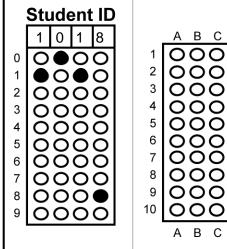

| 0 | <u>O</u>      |
|    | Α  | В             | С  | D             | Е             |    | Α                         | В  | С | D             | Е |    | Α  | В             | С              | D | E             |





Free blank answer forms at Fill bubble completely. www.quickkeyapp.com Do not cross-out bubble rows or put marks on bounding boxes Make sure all bounding boxes, QR codes print black and not faded or broken



Student 10, Student

Student

Quiz











Quiz

Date/Notes





Free blank answer forms at Fill bubble completely. www.quickkeyapp.com Do not cross-out bubble rows or put marks on bounding boxes Make sure all bounding boxes, QR codes print black and not faded or broken



Student 12, Student

Student Quiz **Date/Notes** 











Quiz

**Date/Notes** 



|    |   | _ | _ | _ | _        |    |          | _ | _ | _ | _ |    |          | _ | _ | _ | _       |
|----|---|---|---|---|----------|----|----------|---|---|---|---|----|----------|---|---|---|---------|
|    | Α | В | С | D | <u> </u> |    | <u> </u> | В | С | D | E | ı  | <u> </u> | В | С | D | 느       |
| 1  | 0 | 0 | 0 | 0 | 0        | 11 | 10       | 0 | О | O | 0 | 21 | 10       | 0 | 0 | O | Ol      |
| 2  | 0 | 0 | 0 | 0 | 0        | 12 | 10       | 0 | 0 | 0 | 0 | 22 | 10       | 0 | 0 | 0 | Ol      |
| 3  | 0 | 0 | 0 | 0 | 0        | 13 | 10       | 0 | 0 | 0 | 0 | 23 | lo       | 0 | 0 | 0 | $\circ$ |
| 4  | Ю | 0 | 0 | 0 | 0        | 14 | 10       | 0 | 0 | 0 | 0 | 24 | lo       | 0 | 0 | 0 | Ol      |
| 5  | 0 | 0 | 0 | 0 | 0        | 15 | 10       | 0 | 0 | 0 | 0 | 25 |