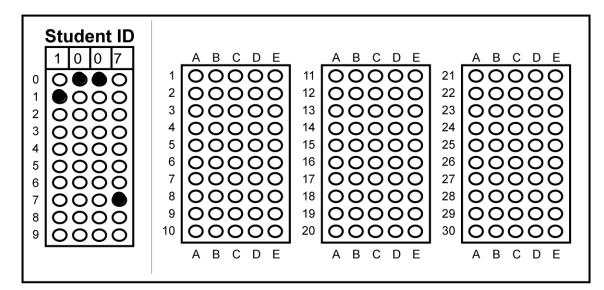

| С        | D        | Е        |                                              | Α        | В           | С        | D        | Е       |                                                    | Α             | В        |
|                                           |          |             |          |          |          |                                              |          |             |          |          |         |                                                    |               |          |









Quiz

Date/Notes





Free blank answer forms at Fill bubble completely. www.quickkeyapp.com Do not cross-out bubble rows or put marks on bounding boxes Make sure all bounding boxes, QR codes print black and not faded or broken



Student 2, Student

Student **Date/Notes** Quiz











Quiz

**Date/Notes** 





Free blank answer forms at Fill bubble completely. www.quickkeyapp.com Do not cross-out bubble rows or put marks on bounding boxes Make sure all bounding boxes, QR codes print black and not faded or broken



Student 21, Student

Student

Quiz











Quiz

Date/Notes





Free blank answer forms at Fill bubble completely. www.quickkeyapp.com Do not cross-out bubble rows or put marks on bounding boxes Make sure all bounding boxes, QR codes print black and not faded or broken



Student 23, Student

Student **Date/Notes** Quiz











Quiz

Date/Notes





Fill bubble completely. Do not cross-out bubble rows or put marks on bounding boxes

Free blank answer forms at www.quickkeyapp.com

Make sure all bounding boxes, QR codes print black and not fad