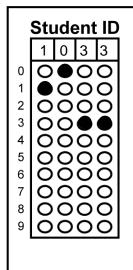

Student 2, Student

Student **Date/Notes** Quiz

Quiz

**Date/Notes** 

Free blank answer forms at Fill bubble completely. www.quickkeyapp.com Do not cross-out bubble rows or put marks on bounding boxes Make sure all bounding boxes, QR codes print black and not faded or broken