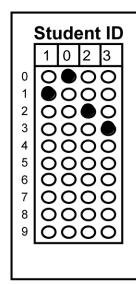

Student 21, Student

Student

Quiz

Quiz

Date/Notes

Free blank answer forms at Fill bubble completely. www.quickkeyapp.com Do not cross-out bubble rows or put marks on bounding boxes Make sure all bounding boxes, QR codes print black and not faded or broken