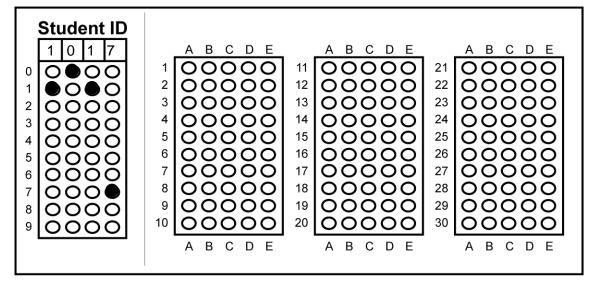

Quiz

**Date/Notes** 

|    | ٨  | В             | С  | Ь             | Е             |    | ۸                         | В  | _ | D             | _ |    | Α  | В             | C              | D | Е             |
|----|----|---------------|----|---------------|---------------|----|---------------------------|----|---|---------------|---|----|----|---------------|----------------|---|---------------|
| 1  | Ĉ  | _             | റ് | ក             |               | 11 | $\stackrel{\wedge}{\Box}$ | កិ | _ | ក             | 5 | 21 | റ് | _             | $\ddot{\circ}$ | ក | _             |
| 2  | lŏ | $\overline{}$ | ŏ  | $\overline{}$ | $\overline{}$ | 12 | Ιŏ                        | ŏ  | ŏ | $\overline{}$ | ŏ | 22 | lŏ | $\overline{}$ | $\overline{}$  | ŏ | $\subseteq$ 1 |
| 3  | Ŏ  | Ŏ             | Ŏ  | Ŏ             | Ŏ             | 13 | Ιŏ                        | Ŏ  | Ŏ | ŏ             | Ŏ | 23 | Ιŏ | Ŏ             | Ŏ              | Ŏ | ŏΙ            |
| 4  | 0  | 0             | 0  | 0             | 0             | 14 | 0                         | 0  | 0 | 0             | 0 | 24 | 0  | 0             | 0              | 0 | Ol            |
| 5  | 0  | 0             | 0  | 0             | 0             | 15 | 10                        | 0  | 0 | 0             | 0 | 25 | 0  | 0             | 0              | 0 | Οl            |
| 6  | 0  | 0             | 0  | 0             | 0             | 16 | 10                        | 0  | 0 | 0             | 0 | 26 | 0  | 0             | 0              | 0 | Οl            |
| 7  | 0  | 0             | 0  | 0             | 0             | 17 | 0                         | 0  | 0 | 0             | 0 | 27 | 0  | 0             | 0              | 0 | Οl            |
| 8  | 0  | 0             | 0  | 0             | 0             | 18 | 10                        | 0  | 0 | 0             | 0 | 28 | 0  | 0             | 0              | 0 | Οl            |
| 9  | 0  | 0             | 0  | 0             | 0             | 19 | 0                         | 0  | 0 | 0             | 0 | 29 | 0  | 0             | 0              | 0 | Οl            |
| 10 | 0  | 0             | 0  | 0             | 0             | 20 | 0                         | 0  | 0 | 0             | 0 | 30 | 0  | 0             | 0              | 0 | <u>O</u>      |
|    | Α  | В             | С  | D             | Е             |    | Α                         | В  | С | D             | Е |    | Α  | В             | С              | D | E             |

Free blank answer forms at Fill bubble completely. www.quickkeyapp.com Do not cross-out bubble rows or put marks on bounding boxes Make sure all bounding boxes, QR codes print black and not faded or broken