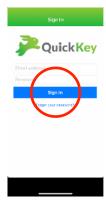

## Login

Temp PW = password123

Press "Scan a Quiz"

Find your survey in the list and click it.

Choose "Use Student IDs"

You need to choose which Course you want to scan for.
Choose a Course.

If you don't see the Course you want in the list, press "Add Courses to this Quiz"