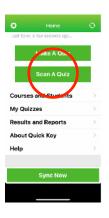

## Login

Temp PW = password123

Press "Scan a Quiz"

Find your survey in the list and click it.

Choose "Use Student IDs"

You need to choose which Course you want to scan for.
Choose a Course.

If you don't see the Course you want in the list, press "Add Courses to this Quiz"