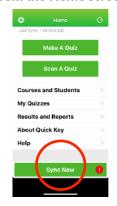

SCAN: Line up the QR codes with the green boxes

SYNC: When you are finished scanning, press "Sync now" from the Home screen

Help & Resources