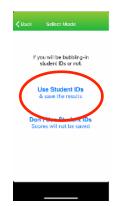

## Login

Temp PW = password123

Press "Scan a Quiz"

Find your survey in the list and click it.

Choose "Use Student IDs"

You need to choose which Course you want to scan for.
Choose a Course.

If you don't see the Course you want in the list, press "Add Courses to this Quiz"