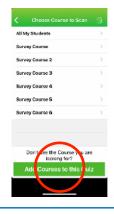

## Login

Temp PW = password123

Press "Scan a Quiz"

Find your survey in the list and click it.

Choose "Use Student IDs"

You need to choose which Course you want to scan for.
Choose a Course.

If you don't see the Course you want in the list, press "Add Courses to this Quiz"