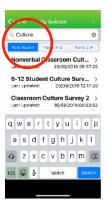

## Login

Temp PW = password123

Press "Scan a Quiz"

Find your survey in the list and click it.

Choose "Use Student IDs"

You need to choose which Course you want to scan for.
Choose a Course.

If you don't see the Course you want in the list, press "Add Courses to this Quiz"