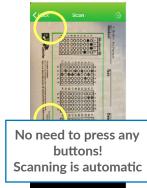

SCAN: Line up the QR codes with the green boxes

SYNC: When you are finished scanning, press "Sync now" from the Home screen

Help & Resources